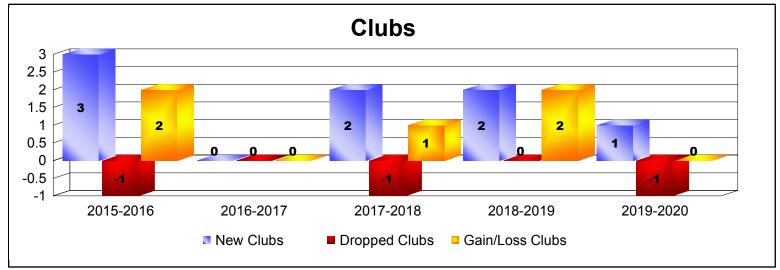

District 310 A1 As of December 2019 Cumulative

| Year      | New<br>Clubs | Dropped<br>Clubs | Gain/<br>Loss<br>Clubs | New<br>Members | Charter<br>Members | Reinstate<br>Members | Transfer<br>Members | Total<br>Member<br>Added | Total<br>Members<br>Dropped | Gain/<br>Loss<br>Members |
|-----------|--------------|------------------|------------------------|----------------|--------------------|----------------------|---------------------|--------------------------|-----------------------------|--------------------------|
| 2015-2016 | 3            | -1               | 2                      | 91             | 95                 | 16                   | 2                   | 204                      | -216                        | -12                      |
| 2016-2017 | 0            | 0                | 0                      | 145            | 8                  | 14                   | 6                   | 173                      | -195                        | -22                      |
| 2017-2018 | 2            | -1               | 1                      | 122            | 74                 | 4                    | 7                   | 207                      | -206                        | 1                        |
| 2018-2019 | 2            | 0                | 2                      | 197            | 62                 | 5                    | 7                   | 271                      | -160                        | 111                      |
| 2019-2020 | 1            | -1               | 0                      | 40             | 27                 | 3                    | 5                   | 75                       | -205                        | -130                     |
| Average   | 2            | -1               | 1                      | 119            | 53                 | 8                    | 5                   | 186                      | -196                        | -10                      |