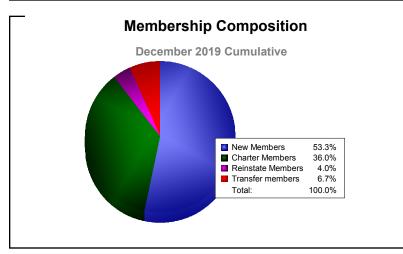

District 310 A1 As of December 2019 Cumulative

| Year      | New<br>Clubs | Dropped<br>Clubs | Gain/<br>Loss<br>Clubs | New<br>Members | Charter<br>Members | Reinstate<br>Members | Transfer<br>Members | Total<br>Member<br>Added | Total<br>Members<br>Dropped | Gain/<br>Loss<br>Members |
|-----------|--------------|------------------|------------------------|----------------|--------------------|----------------------|---------------------|--------------------------|-----------------------------|--------------------------|
| 2015-2016 | 3            | -1               | 2                      | 91             | 95                 | 16                   | 2                   | 204                      | -216                        | -12                      |
| 2016-2017 | 0            | 0                | 0                      | 145            | 8                  | 14                   | 6                   | 173                      | -195                        | -22                      |
| 2017-2018 | 2            | -1               | 1                      | 122            | 74                 | 4                    | 7                   | 207                      | -206                        | 1                        |
| 2018-2019 | 2            | 0                | 2                      | 197            | 62                 | 5                    | 7                   | 271                      | -160                        | 111                      |
| 2019-2020 | 1            | -1               | 0                      | 40             | 27                 | 3                    | 5                   | 75                       | -205                        | -130                     |
| Average   | 2            | -1               | 1                      | 119            | 53                 | 8                    | 5                   | 186                      | -196                        | -10                      |