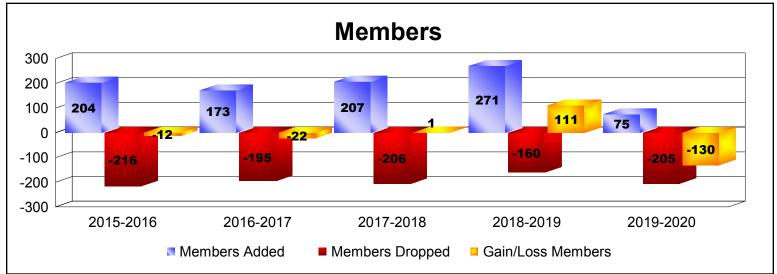

District 310 A1 As of December 2019 Cumulative

| Year      | New<br>Clubs | Dropped<br>Clubs | Gain/<br>Loss<br>Clubs | New<br>Members | Charter<br>Members | Reinstate<br>Members | Transfer<br>Members | Total<br>Member<br>Added | Total<br>Members<br>Dropped | Gain/<br>Loss<br>Members |
|-----------|--------------|------------------|------------------------|----------------|--------------------|----------------------|---------------------|--------------------------|-----------------------------|--------------------------|
| 2015-2016 | 3            | -1               | 2                      | 91             | 95                 | 16                   | 2                   | 204                      | -216                        | -12                      |
| 2016-2017 | 0            | 0                | 0                      | 145            | 8                  | 14                   | 6                   | 173                      | -195                        | -22                      |
| 2017-2018 | 2            | -1               | 1                      | 122            | 74                 | 4                    | 7                   | 207                      | -206                        | 1                        |
| 2018-2019 | 2            | 0                | 2                      | 197            | 62                 | 5                    | 7                   | 271                      | -160                        | 111                      |
| 2019-2020 | 1            | -1               | 0                      | 40             | 27                 | 3                    | 5                   | 75                       | -205                        | -130                     |
| Average   | 2            | -1               | 1                      | 119            | 53                 | 8                    | 5                   | 186                      | -196                        | -10                      |